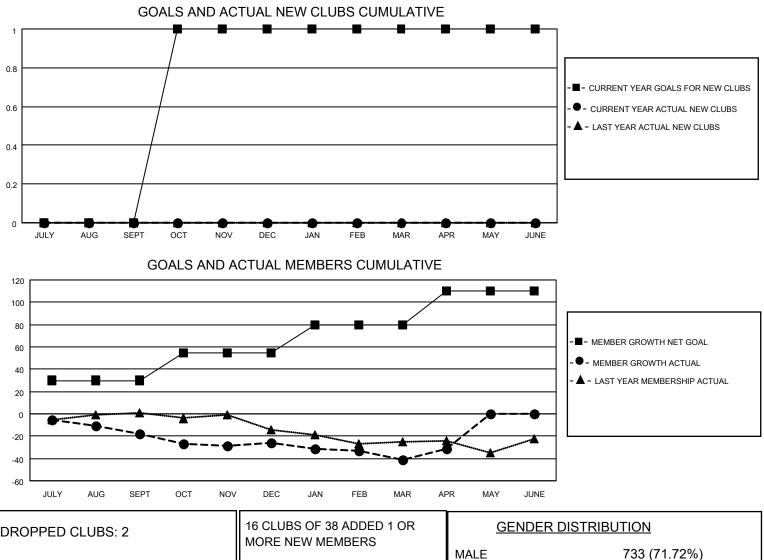

## LOCATION MISSOURI

District 26 M1

Results as of: 4/30/2022

| Clubs                 |               |           |               | Members               |                        |                         |                                                    |
|-----------------------|---------------|-----------|---------------|-----------------------|------------------------|-------------------------|----------------------------------------------------|
| RESULTS FOR 2021-2022 |               |           |               | RESULTS FOR 2021-2022 |                        |                         |                                                    |
| QUARTER               | NEW CLUB GOAL | NEW CLUBS | DROPPED CLUBS | QUARTER MEMI          | BER GROWTH NET<br>GOAL | MEMBER GROWTH<br>ACTUAL | DROPPED<br>MEMBERS ACTUAL<br>(including transfers) |
| JULY/AUG/SEPT         | 0             | 0         | 0             | JULY/AUG/SEPT         | 30                     | 35                      | 51                                                 |
| OCT/NOV/DEC           | 1             | 0         | 2             | OCT/NOV/DEC           | 25                     | 25                      | 31                                                 |
| JAN/FEB/MAR           | 0             | 0         | 0             | JAN/FEB/MAR           | 25                     | 22                      | 37                                                 |
| APR/MAY/JUNE          | 0             | 0         | 0             | APR/MAY/JUNE          | 30                     | 13                      | 3                                                  |

| DROPPED CLUBS: 2 |     | MORE NEW MEMBERS MALE 733 (71.72 |                                    | 733 (71.72%)                          |
|------------------|-----|----------------------------------|------------------------------------|---------------------------------------|
|                  |     |                                  |                                    | 289 (28.28%)                          |
| DROPPED MEMBERS  |     |                                  | NON BINARY<br>PREFER NOT TO ANSWER | 0 (0.00%)<br>0 (0.00%)                |
| DECEASED         | 15  |                                  |                                    | , , , , , , , , , , , , , , , , , , , |
| CLUB CANCELLED   | 12  | CLICK HERE FOR CUMULATIVE        | TOTAL FAMILY UNIT MEMBERS          | s 116                                 |
| OTHER            | 95  | MEMBERSHIP DATA                  |                                    |                                       |
| TOTAL            | 122 |                                  | FAMILY MEMBERS PAYING HAI          | LF DUES 58                            |
|                  |     |                                  |                                    |                                       |